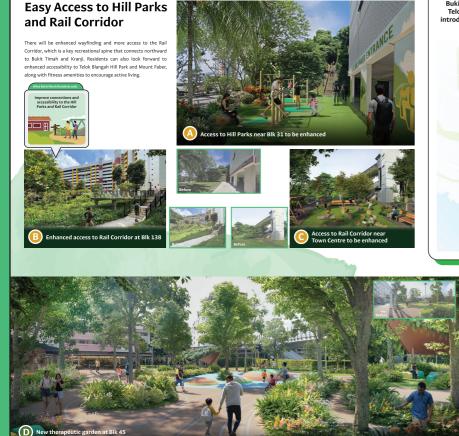

## **Greening Our Estates**

Bukit Merah is currently well-served by the various park spaces including Mount Faber Park and Telok Blangah Hill Park. In addition to the current extensive green provision, new parks will be introduced and existing parks will be upgraded, providing more recreational spaces for all to enjoy.