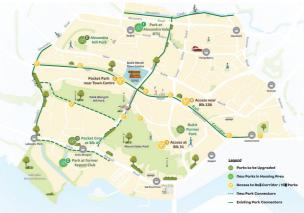

## **Greening Our Estates**

Bukit Merah is currently well-served by the various park spaces including Mount Faber Park and Telok Blangah Hill Park. In addition to the current extensive green provision, new parks will be introduced and existing parks will be upgraded, providing more recreational spaces for all to enjoy.

## **New Parks Near Homes**

Residents can look forward to more parks and recreational facilities closer to your doorstep with the upcoming housing developments in Bukit Merah, including the new housing estate at the former Keppel golf course.

## **Upgrading Our Neighbourhood Parks**

Existing neighbourhood parks such as Alexandra Hill Park and Bukit Purmei Park will be upgraded to include lush green spaces and new park amenities such as 3-generation facilities, seating, signage, etc. for parkgoers to enjoy.